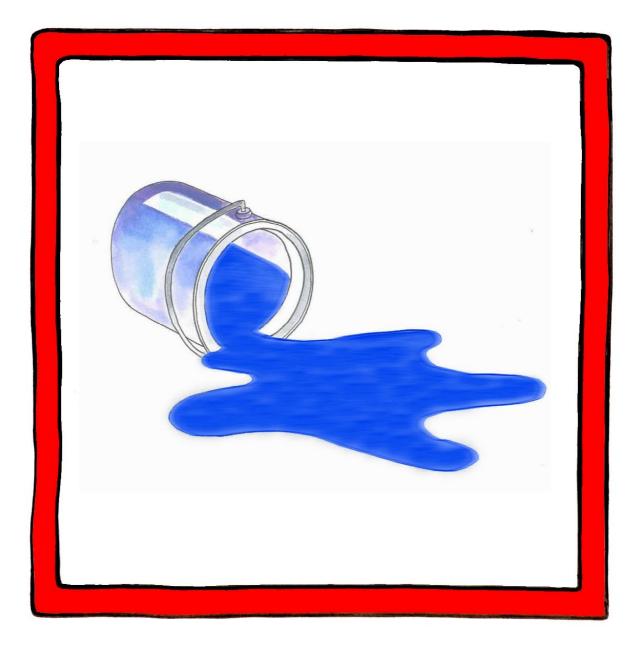

### Blue

Extended index finger pointing up in front of the body makes short repeated side to side movements from the wrist accompanied with spoken mouth pattern; 'blu'.