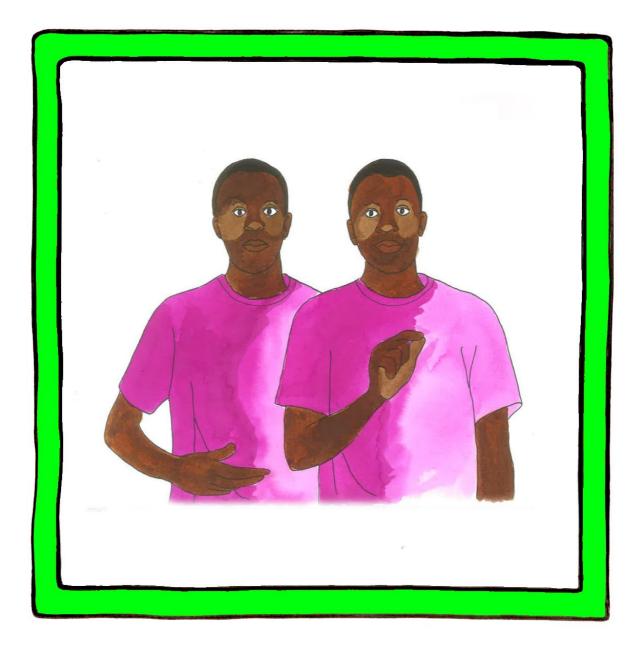

### Blue

Extended index finger pointing up in front of the body makes short repeated side to side movements from the wrist accompanied with spoken mouth pattern; 'blu'.