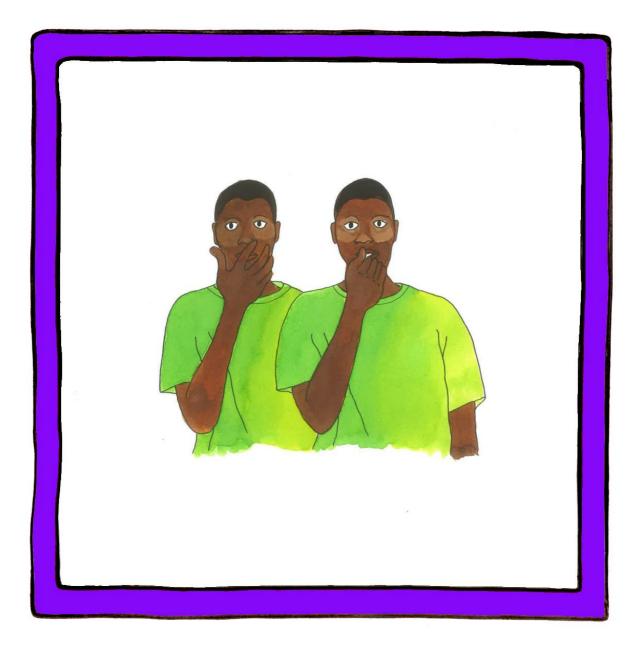

### Black

Index finger held up on the right side of the head makes repetitive backward brushing movements along the hair accompanied with spoken mouth pattern; 'bla'.