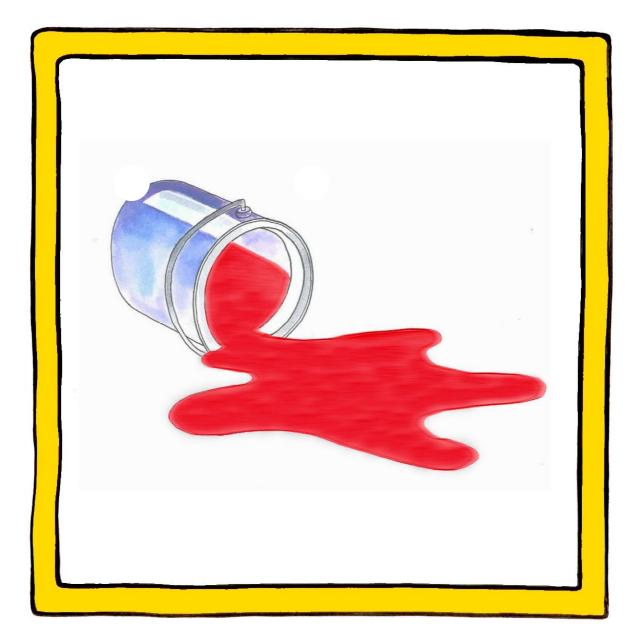

#### Red

Palm back extended index finger placed on the lower lip brushes across towards right.