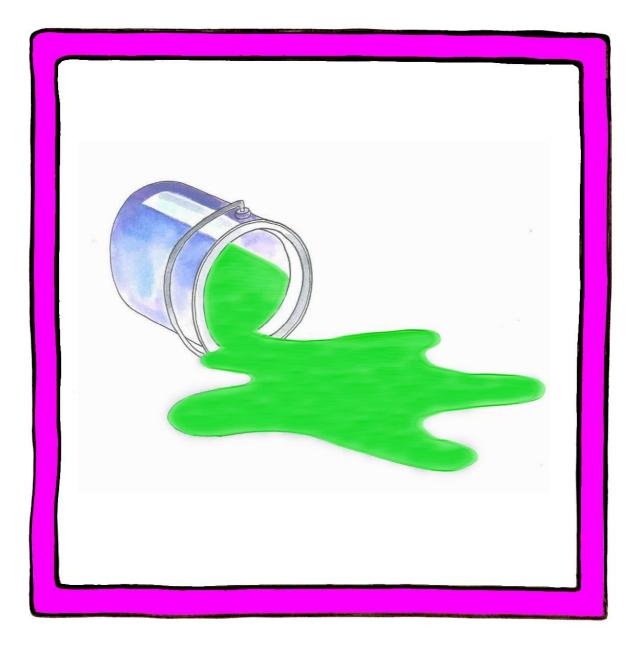

#### Green

Palm up 'O'-hand held in front of the body moves upwards as fingers spring open repeatedly.