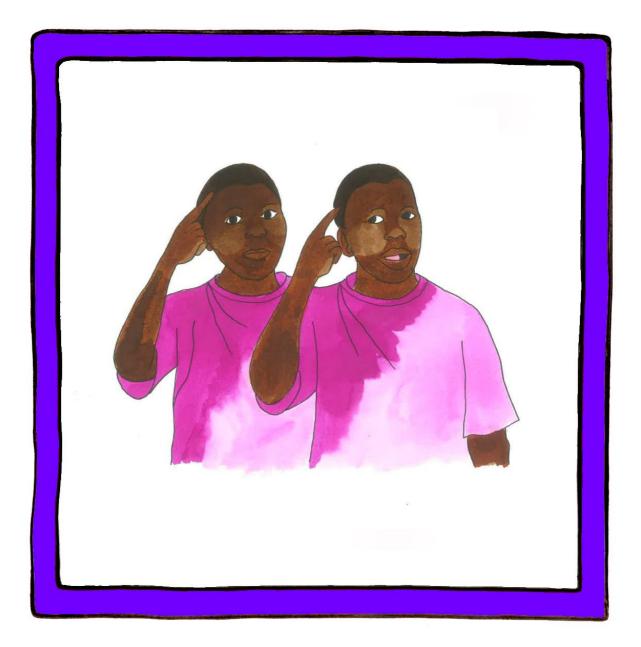

### Blue

Extended index finger pointing up in front of the body makes short repeated side to side movements from the wrist accompanied with spoken mouth pattern; 'blu'.