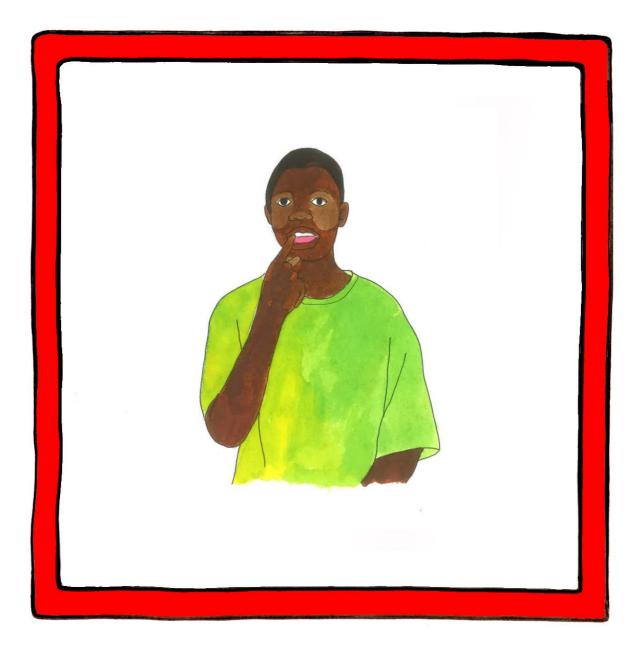

### Orange

Palm back closed hand held in front of the mouth bends down from the wrist repeatedly.