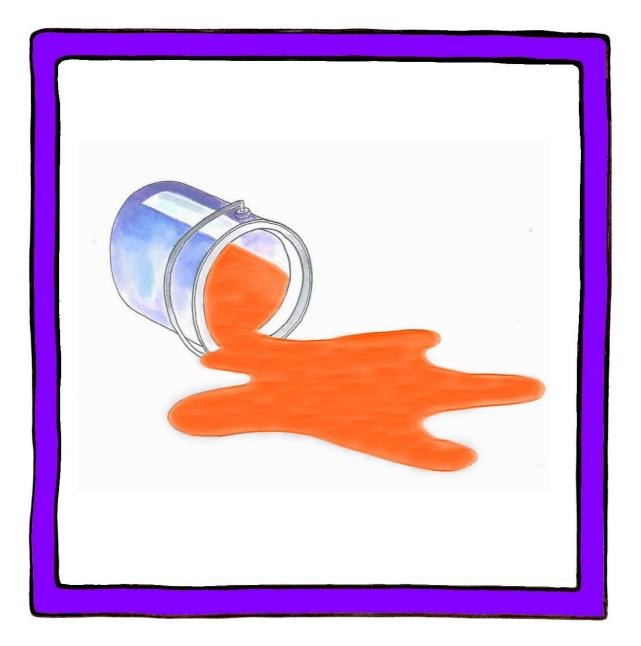

### Orange

Palm back closed hand held in front of the mouth bends down from the wrist repeatedly.