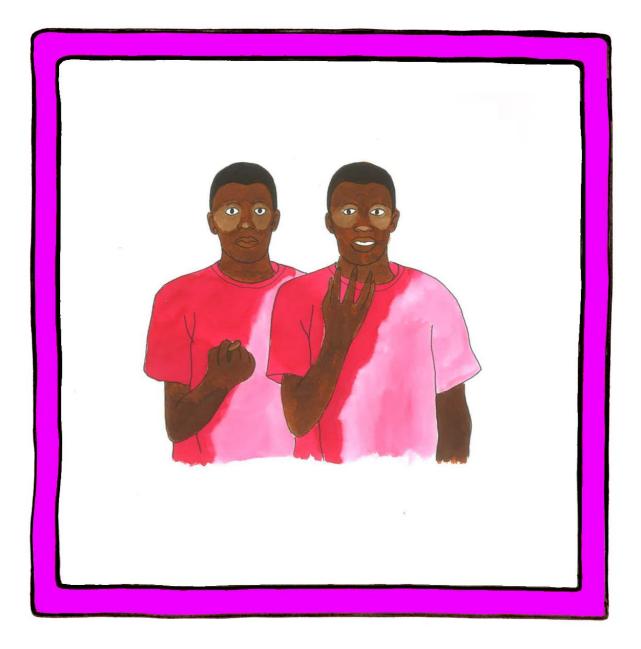

# Purple

Palm down thumb contacting the middle knuckle of middle finger pointing down, makes repetitive short downward movements.