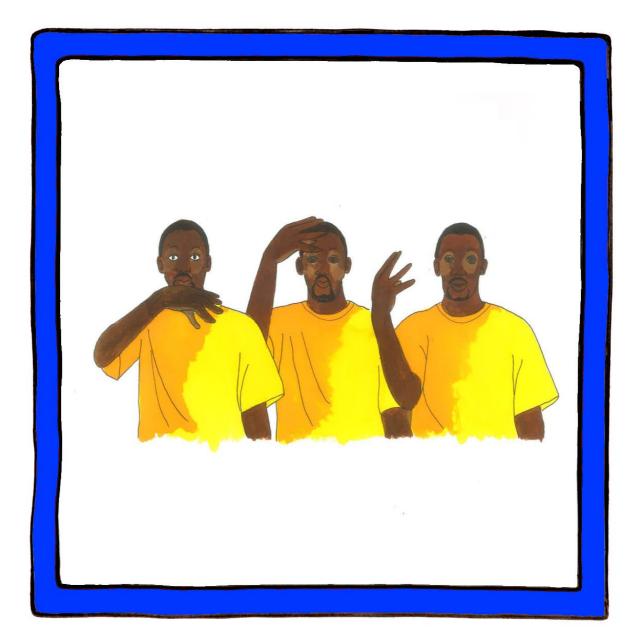

### Orange

Palm back closed hand held in front of the mouth bends down from the wrist repeatedly.