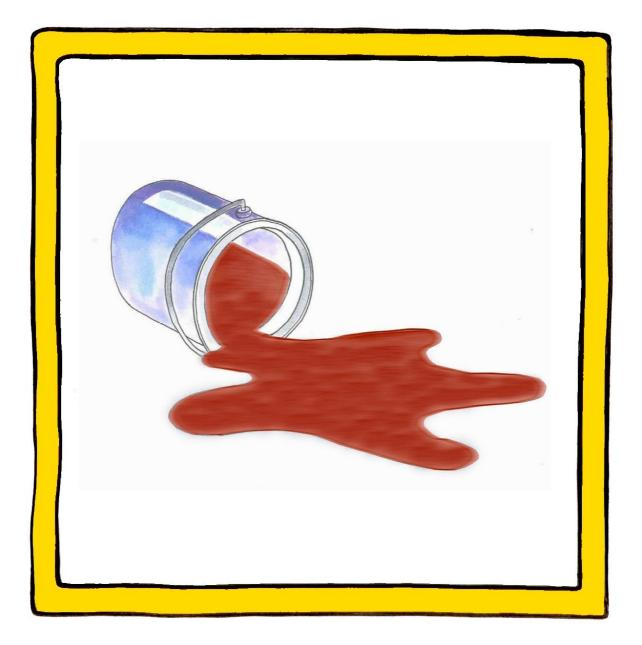

#### Red

Palm back extended index finger placed on the lower lip brushes across towards right.