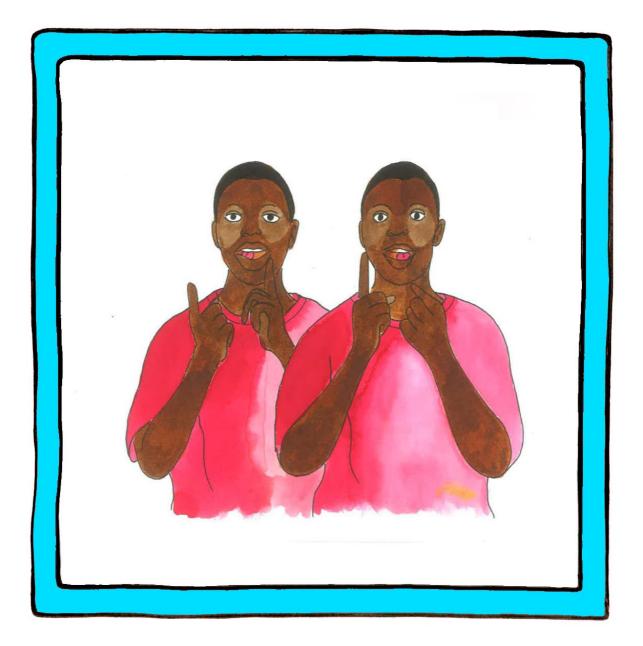

### Colours

Both extended indexes held upright close to the mouth makes repetitive alternate forward and backward movements as the tongue moves side to side.