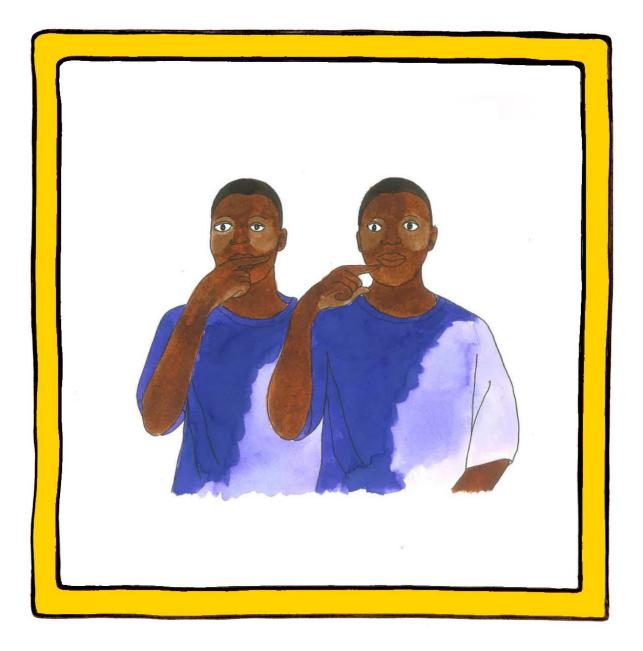

### Blue

Extended index finger pointing up in front of the body makes short repeated side to side movements from the wrist accompanied with spoken mouth pattern; 'blu'.