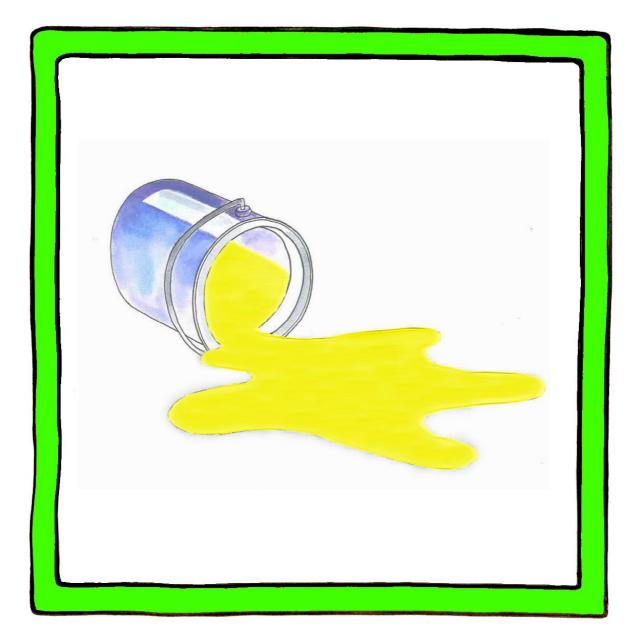

## Yellow

Palms left 'O'-hand held up at the right side of the body, makes sharp short movements towards left as fingers spring open repeatedly.