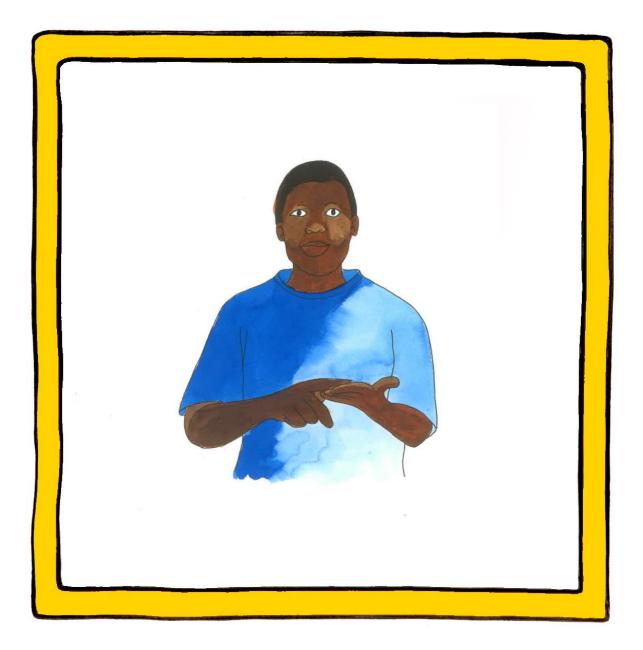

#### Brown

Extended index palm down rubs forwback repetitively against the left palm. (Flat hand can be used on back of left hand) as one of the variations.