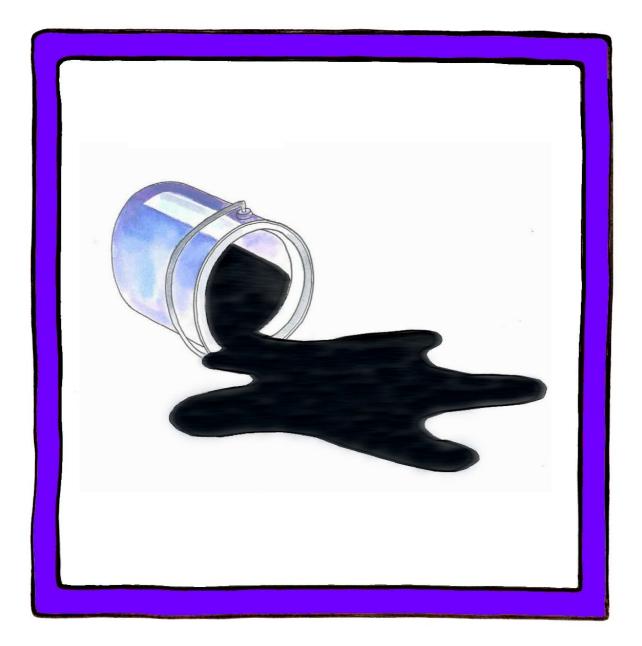

### Black

Index finger held up on the right side of the head makes repetitive backward brushing movements along the hair accompanied with spoken mouth pattern; 'bla'.