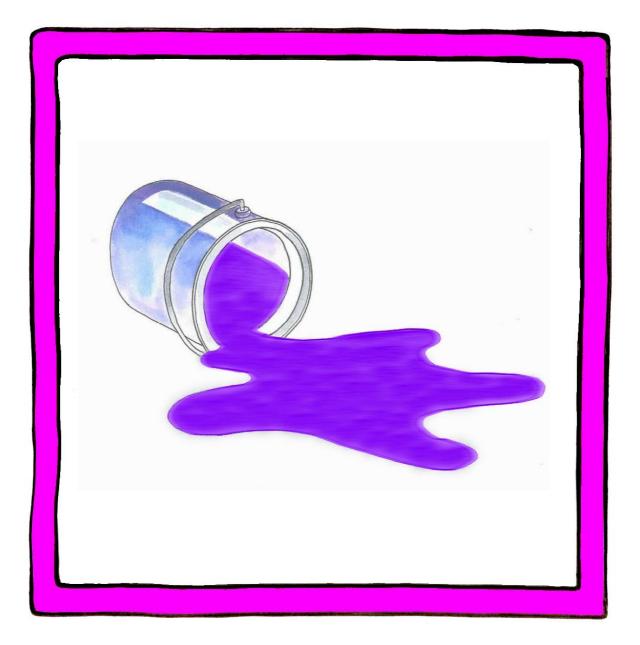

# Purple

Palm down thumb contacting the middle knuckle of middle finger pointing down, makes repetitive short downward movements.