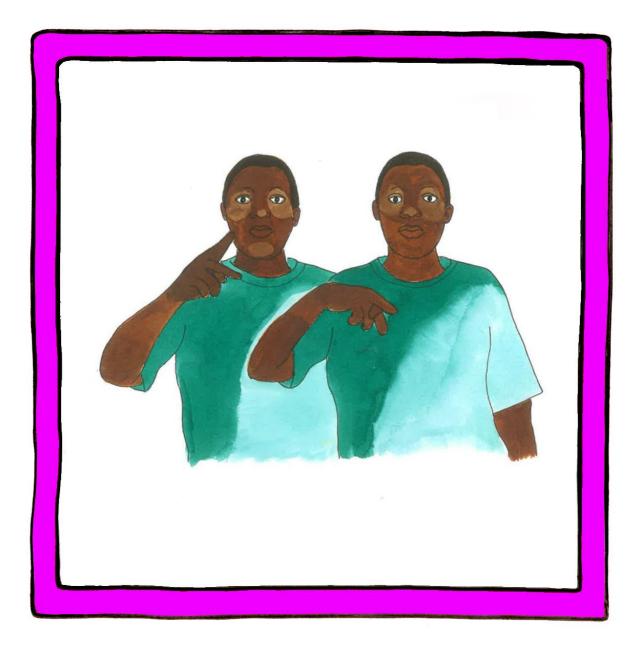

### Black

Index finger held up on the right side of the head makes repetitive backward brushing movements along the hair accompanied with spoken mouth pattern; 'bla'.